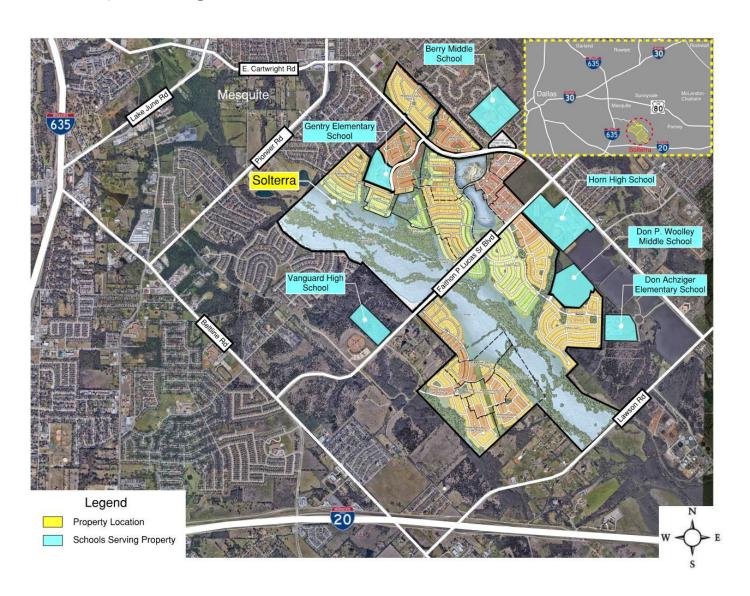

## JOHN HORN HIGH SCHOOL

9<sup>th</sup> thru 12<sup>th</sup> Grade 972-882-5200 3300 East Cartwright Road Mesquite, TX 75098 https://hornhighschool.mesquiteisd.org/jhhs

See Attached Map for OVERALL COMMUNITY SCHOOL BOUNDARIES

## **OVERALL COMMUNITY SCHOOL BOUNDARIES**

## **SOLTERRA ZONE 1**

# PHASE 1,3,5, and 6

Gentry Elementary Berry Middle School John Horn High School

## PHASE 2 and 4

Smith Elementary School Berry Middle School John Horn High School

# SOLTERRA ZONE 2 AND ZONE 3 ALL PHASES

Don Achziger Elementary School Woolley Middle School John Horn High School